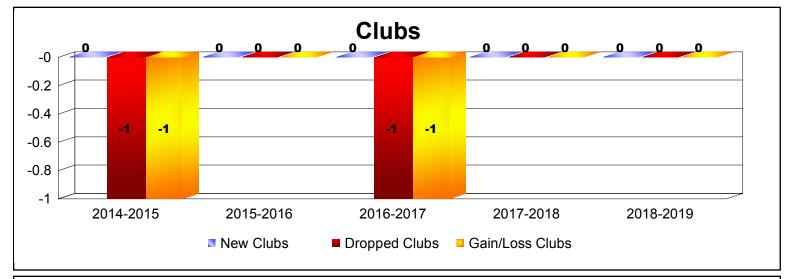

District 14 H

As of June 2019 Cumulative

| Year      | New<br>Clubs | Dropped<br>Clubs | Gain/<br>Loss<br>Clubs | New<br>Members | Charter<br>Members | Reinstate<br>Members | Transfer<br>Members | Total<br>Member<br>Added | Total<br>Members<br>Dropped | Gain/<br>Loss<br>Members |
|-----------|--------------|------------------|------------------------|----------------|--------------------|----------------------|---------------------|--------------------------|-----------------------------|--------------------------|
| 2014-2015 | 0            | -1               | -1                     | 63             | 3                  | 12                   | 0                   | 78                       | -96                         | -18                      |
| 2015-2016 | 0            | 0                | 0                      | 49             | 0                  | 9                    | 0                   | 58                       | -88                         | -30                      |
| 2016-2017 | 0            | -1               | -1                     | 36             | 2                  | 6                    | 5                   | 49                       | -102                        | -53                      |
| 2017-2018 | 0            | 0                | 0                      | 51             | 0                  | 5                    | 4                   | 60                       | -78                         | -18                      |
| 2018-2019 | 0            | 0                | 0                      | 47             | 0                  | 1                    | 2                   | 50                       | -71                         | -21                      |
| Average   | 0            | 0                | 0                      | 49             | 1                  | 7                    | 2                   | 59                       | -87                         | -28                      |