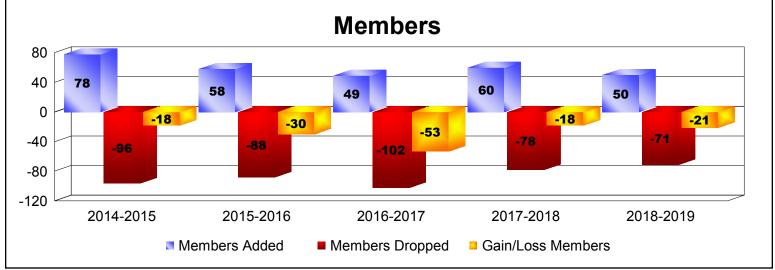

District 14 H

As of June 2019 Cumulative

| Year      | New<br>Clubs | Dropped<br>Clubs | Gain/<br>Loss<br>Clubs | New<br>Members | Charter<br>Members | Reinstate<br>Members | Transfer<br>Members | Total<br>Member<br>Added | Total<br>Members<br>Dropped | Gain/<br>Loss<br>Members |
|-----------|--------------|------------------|------------------------|----------------|--------------------|----------------------|---------------------|--------------------------|-----------------------------|--------------------------|
| 2014-2015 | 0            | -1               | -1                     | 63             | 3                  | 12                   | 0                   | 78                       | -96                         | -18                      |
| 2015-2016 | 0            | 0                | 0                      | 49             | 0                  | 9                    | 0                   | 58                       | -88                         | -30                      |
| 2016-2017 | 0            | -1               | -1                     | 36             | 2                  | 6                    | 5                   | 49                       | -102                        | -53                      |
| 2017-2018 | 0            | 0                | 0                      | 51             | 0                  | 5                    | 4                   | 60                       | -78                         | -18                      |
| 2018-2019 | 0            | 0                | 0                      | 47             | 0                  | 1                    | 2                   | 50                       | -71                         | -21                      |
| Average   | 0            | 0                | 0                      | 49             | 1                  | 7                    | 2                   | 59                       | -87                         | -28                      |